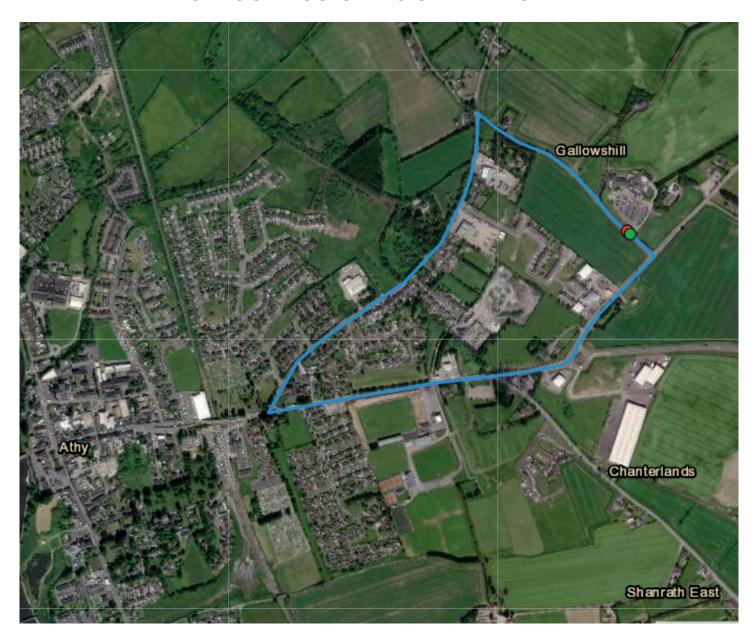

## 3K LOOP - OUTSKIRTS OF ATHY TOWN

https://www.maps.ie/map-my-route/viewMap.php?route=137531