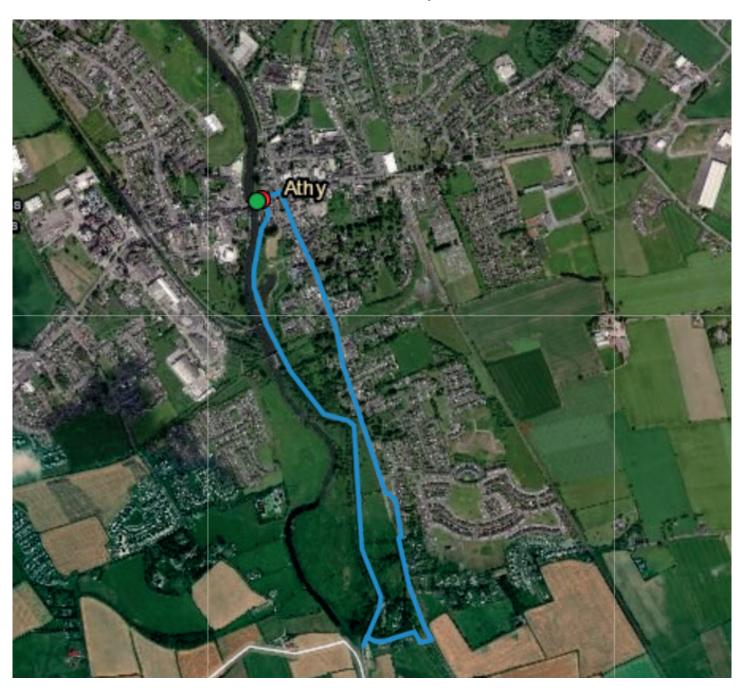

## 4K LOOP - STARTING IN ATHY TOWN, ALONG BARROW TRACK-

https://www.maps.ie/map-my-route/viewMap.php?route=137537