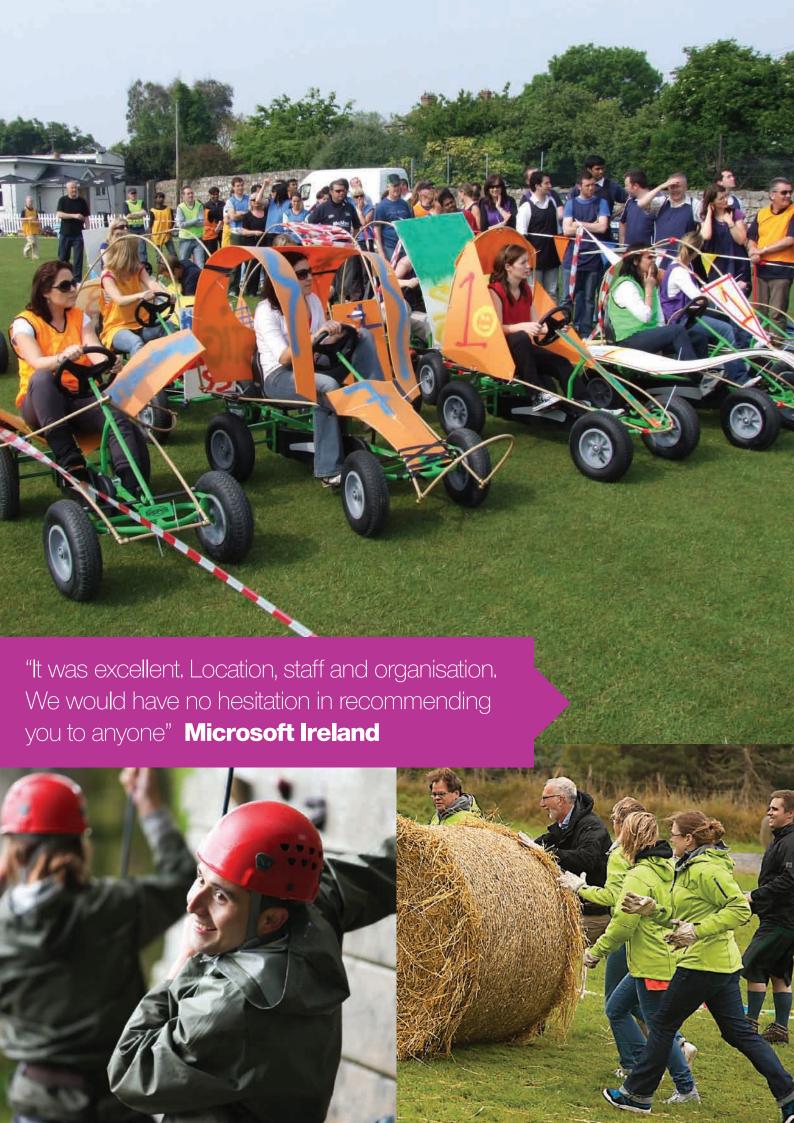

- Exciting high and low ropes activities
- Braveheart Games Irish themed games and activities
- Paintball and clay shooting
- Orienteering, archery and treasure hunts
- Mountain based activities and guided walking
- Bushcraft courses
- Environmental education
- Extensive variety of team challenges and tasks

"Top class. Very friendly staff, great activities, very professional, excellent location and great accommodation" **Betfair** 