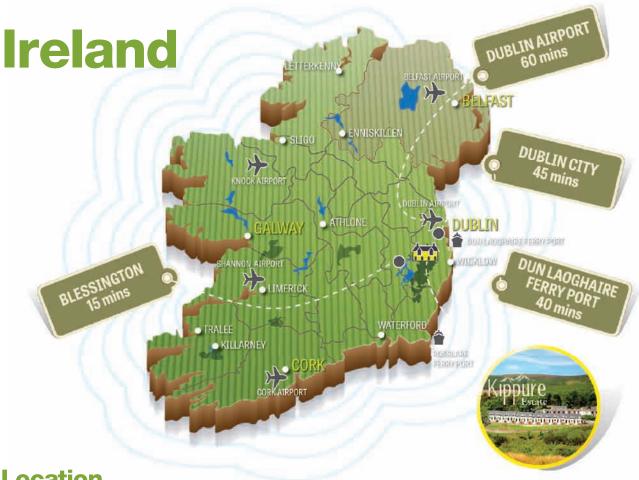

#### Location

Kippure Estate is located at Dublin's Doorstep. The 240-acre private estate borders on the River Liffey and the Wicklow Mountains National Park and is only 45 minutes from Dublin city centre, 20 minutes from the M50 and less than an hour from Dublin airport.