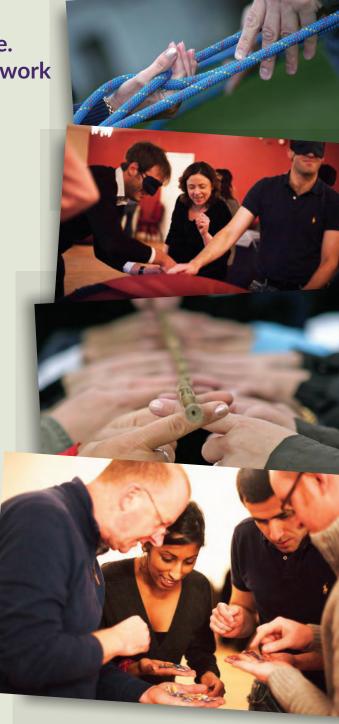

#### **Sample Tasks:**

Tangrams - Large geometric puzzles where teams must work together to make various shapes.

Puzzle Zone - Complete as many of the "hands-on" puzzles as you can in the time available.

Blind Maze Table - Teams must blind fold 4 people and they are the only ones who can touch the maze

and the other team members must VERBALLY guide them to move the ball through the maze.

Towers of Hanoi - Teams must transfer the tower from the start to the end point but can only move one block

at a time and cannot put a big block on a small block!